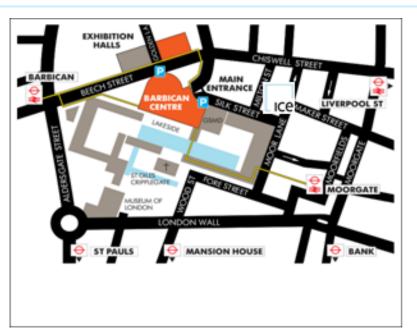

#### Venue

ICE Education, 5<sup>th</sup> Floor, Milton Gate, 60 Chiswell Street, London, EC1Y 4SA Tel: 020 7065 7700

Please note Milton Gate is the Green Glass building opposite Bunhill Row turning on Chiswell Street. The building is not numbered and only reads 'Milton Gate'.

## Travelling to the ICE

*By Air*: London City Airport is within easy reach of the ICE (20 minutes by car or taxi) and has regular scheduled flights to all parts of the United Kingdom and Europe.

By Rail: The nearest mainline stations are Liverpool Street, Moorgate and the Barbican, all of which are within walking distance of the ICE.

*By Underground*: The nearest underground railway station to the ICE is Moorgate which is on the Northern, Hammersmith & City, Circle and Metropolitan Lines. The ICE can be easily reached on foot from the station.

By Car. There is parking is at the NCP car park in Finsbury Square.